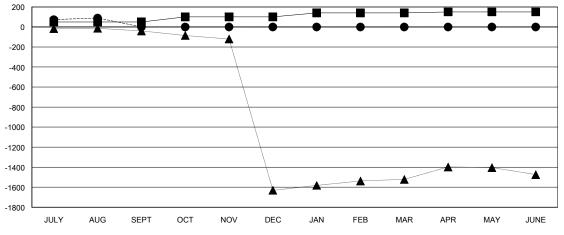

## GOALS AND ACTUAL MEMBERS CUMULATIVE

| ■- | MEMBER GROWTH NET GOAL |  |
|----|------------------------|--|
|    |                        |  |

- ● - MEMBER GROWTH ACTUAL
- ▲ - LAST YEAR MEMBERSHIP ACTUAL

## GMT: LOCATION REP OF BANGLADESH GMT CA

| Clubs  RESULTS FOR 2019-2020 |               |           |               | Members               |                           |                         |                                              |
|------------------------------|---------------|-----------|---------------|-----------------------|---------------------------|-------------------------|----------------------------------------------|
|                              |               |           |               | RESULTS FOR 2019-2020 |                           |                         |                                              |
| QUARTER                      | NEW CLUB GOAL | NEW CLUBS | DROPPED CLUBS | QUARTER               | MEMBER GROWTH NET<br>GOAL | MEMBER GROWTH<br>ACTUAL | DROPPED MEMBERS ACTUAL (including transfers) |
| JULY/AUG/SEPT                | 5             | 3         | 0             | JULY/AUG/SEPT         | 50                        | 101                     | 10                                           |
| OCT/NOV/DEC                  | 1             | 0         | 0             | OCT/NOV/DEC           | 50                        | 0                       | 0                                            |
| JAN/FEB/MAR                  | 1             | 0         | 0             | JAN/FEB/MAR           | 40                        | 0                       | 0                                            |
| APR/MAY/JUNE                 | 0             | 0         | 0             | APR/MAY/JUNE          | 10                        | 0                       | 0                                            |