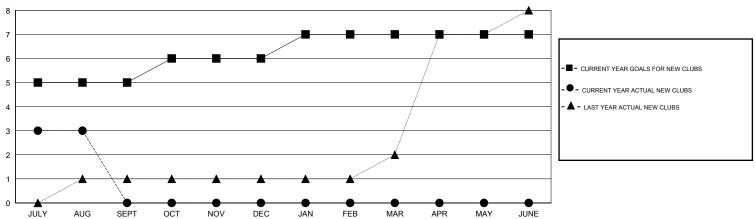

## GOALS AND ACTUAL NEW CLUBS CUMULATIVE

## GMT: LOCATION REP OF BANGLADESH GMT CA

| Clubs  RESULTS FOR 2019-2020 |               |           |               | Members               |                           |                         |                                              |
|------------------------------|---------------|-----------|---------------|-----------------------|---------------------------|-------------------------|----------------------------------------------|
|                              |               |           |               | RESULTS FOR 2019-2020 |                           |                         |                                              |
| QUARTER                      | NEW CLUB GOAL | NEW CLUBS | DROPPED CLUBS | QUARTER               | MEMBER GROWTH NET<br>GOAL | MEMBER GROWTH<br>ACTUAL | DROPPED MEMBERS ACTUAL (including transfers) |
| JULY/AUG/SEPT                | 5             | 3         | 0             | JULY/AUG/SEPT         | 50                        | 101                     | 10                                           |
| OCT/NOV/DEC                  | 1             | 0         | 0             | OCT/NOV/DEC           | 50                        | 0                       | 0                                            |
| JAN/FEB/MAR                  | 1             | 0         | 0             | JAN/FEB/MAR           | 40                        | 0                       | 0                                            |
| APR/MAY/JUNE                 | 0             | 0         | 0             | APR/MAY/JUNE          | 10                        | 0                       | 0                                            |